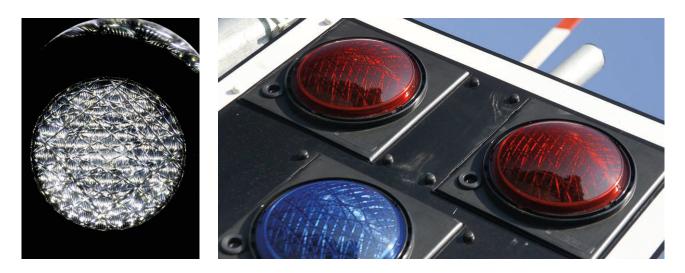

## BASIC TECHNICAL DESCRIPTION

AZD-97 uses the plastic lamps fitted by double filament bulbs with a prolonged service life and with colour filters (in appropriate signal colours) or LED lamps GateSWing PVL-1xx with transparent filters. Both versions are designed with increased mechanical and vandal resistance.

Warning lamps are installed in a plastic contrast frame supplemented by the plate with warning "WATCH THE TRAIN". Shape and dimensions of AZD-97 can be customized according to relevant legislation.

The source of acoustic warning and acoustic signal for blinds is installed on the back side of the contrast frame between warning lamps.