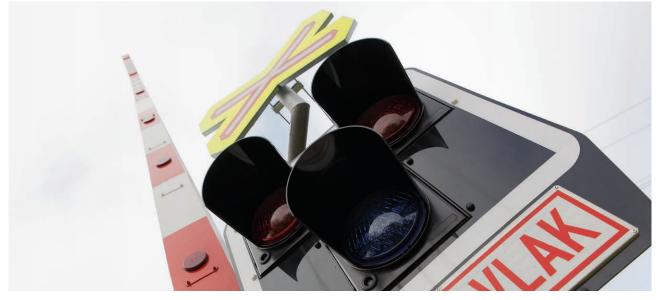

## BASIC TECHNICAL DESCRIPTION

AZD-97 uses the plastic lamps fitted by double filament bulbs with a prolonged service life and with colour filters (in appropriate signal colours) or LED lamps GateSWing PVL-1xx with transparent filters. Both versions are designed with increased mechanical and vandal resistance.

Warning lamps are installed in a plastic contrast frame supplemented by the plate with warning "WATCH THE TRAIN". Shape and dimensions of AZD-97 can be customized according to relevant legislation.

The source of acoustic warning and acoustic signal for blinds is installed on the back side of the contrast frame between warning lamps.