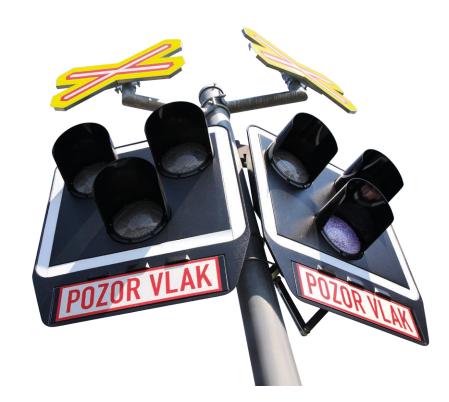

## **GateSWing AZD-97**

Warning board

- Plastic design
- Bulb or LED lamps
- Phantom effect suppression
- Two warning boards can be installed on a single mast
- Fitting of electronic bell
- Optical or voltage supervision of warning board lights
- Customization

## **GENERAL DESCRIPTION**

Warning board GateSWing AZD-97 (further AZD-97) is a part of the level crossing system providing the road traffic users with the warning or the alert state (light and acoustic).

## BASIC TECHNICAL DESCRIPTION

AZD-97 uses the plastic lamps fitted by double filament bulbs with a prolonged service life and with colour filters (in appropriate signal colours) or LED lamps GateSWing PVL-1xx with transparent filters. Both versions are designed with increased mechanical and vandal resistance.

Warning lamps are installed in a plastic contrast frame supplemented by the plate with warning "WATCH THE TRAIN". Shape and dimensions of AZD-97 can be customized according to relevant legislation.

The source of acoustic warning and acoustic signal for blinds is installed on the back side of the contrast frame between warning lamps.