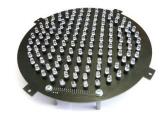

## BASIC TECHNICAL DESCRIPTION

The design of LEDs into three sections ensures sufficient uniform luminance and defined optical parameters of the PVL-1xx even in the case of failure of any single section. Each section has independent power supply including DC/DC converter and current stabilizer.

PVL-1xx consists of two interconnected PCBs:

- motherboard with LED matrix and power supply electronic components
- auxiliary board with input connectors, input EMC filters and circuit breakers

Supervision of PVL-1xx function is electronic and status information is transmitted through data network.