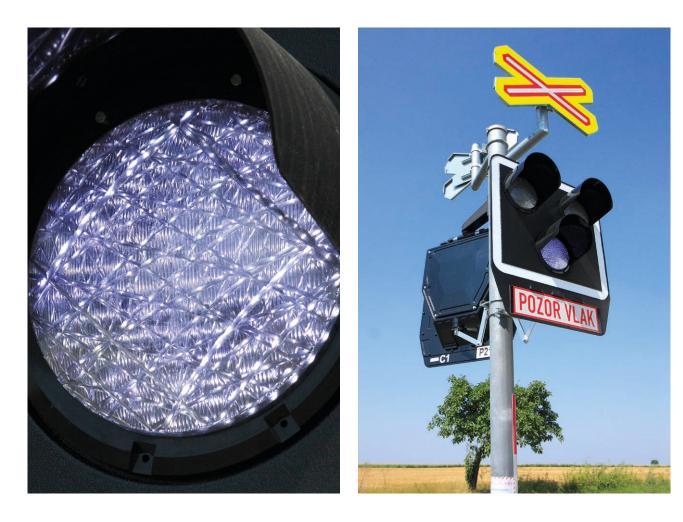

## **GENERAL DESCRIPTION**

LED warning lamp GateSWing PVL-1xx (further PVL-1xx) is a part of GateSWing AZD-97 level crossing warning board modular system.

PVL-1xx provides the road traffic users with the warning or the alert state by means of flashing red light.

PVL-1xx can be installed into GateSWing AZD-97 warning board housing or other housing compliant with relevant legislation.

www.azd.cz