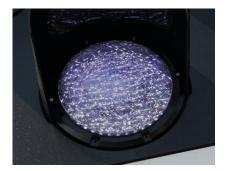

## **GENERAL DESCRIPTION**

LED warning lamp GateSWing PVL-1xx (further PVL-1xx) is a part of GateSWing AZD-97 level crossing warning board modular system.

PVL-1xx provides the road traffic users with the warning or the alert state by means of flashing red light.

By a positive signalling of white flashing light PVL-1xx informs road users that there is no danger from a train approaching the level crossing.