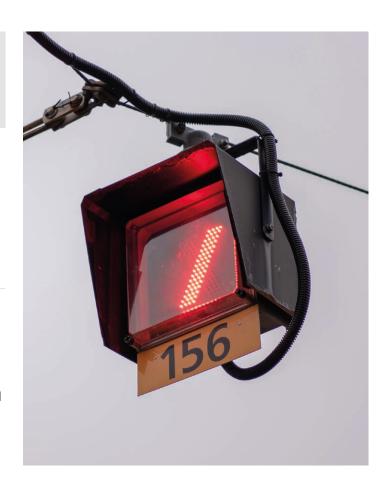

#### **GENERAL DESCRIPTION**

**TramsWing ESN-83** is a signal point indicator Intended for displaying of state of a tram point and it is necessary accessory of a point switchboard TramsWing RTV-01.

#### **TECHNICAL DESCRIPTION**

The signal is made of plastics and its casing is of a steel sheet. It displays three separately controlled sections arranged into the shape of the X letter, and one residual state. The signal is fixed on horizontal supporting rope or on a mast using a steel bracket. Leading-in cable is led from bottom through a cable grommet.

#### POSSIBLE DISPLAYING

Left section (64 lit LED)

Right section (64 lit LED)

Section centre (112 lit LED) (without known meaning)

State Others (16 lit LED)